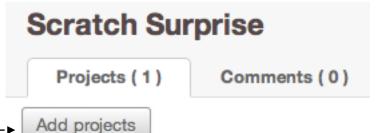

## START HERE

- ☐ Go to the Scratch Surprise studio using this link: http://scratch.mit.edu/studios/460431 ---
- lue Sign into your account.
- □ Click on "Add Projects" at the bottom of the page to show your your projects, favorite projects, and recently viewed projects. \_\_\_\_\_\_
- □ Use the arrows to find your Scratch Surprise project and then click "Add + " to add your project to the studio. ----¬