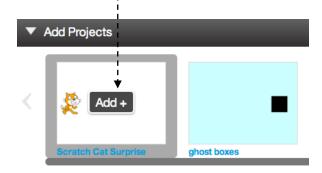

## START HERE

- ☐ Go to the Scratch Surprise studio using this link: http://scratch.mit.edu/studios/460431 ---
- lue Sign into your account.
- □ Click on "Add Projects" at the bottom of the page to show your your projects, favorite projects, and recently viewed projects. \_\_\_\_\_\_
- □ Use the arrows to find your Scratch Surprise project and then click "Add + " to add your project to the studio. ----¬